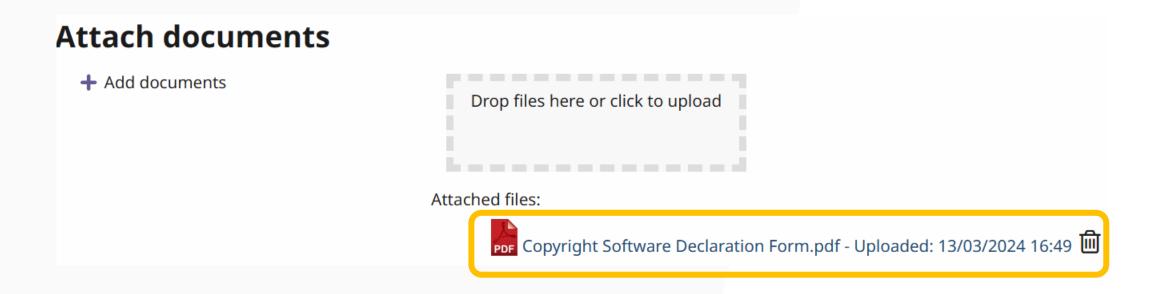

HKBU Computer Software Copyright Declaration Form

8. Drag and drop or click the box for uploading the executed HKBU Computer Software Copyright Disclosure Form.

## Recordal Request Form (Cont'd)

9. Uploaded documents can be shown below.

10. Click "Submit" button to submit the Computer Copyright recordal request.

Please read this Privacy Policy Statement (PPS) and Personal Information Collection Statement (PICS) carefully to understand the policy and practice of Hong Kong Baptist University regarding how your personal data will be treated.