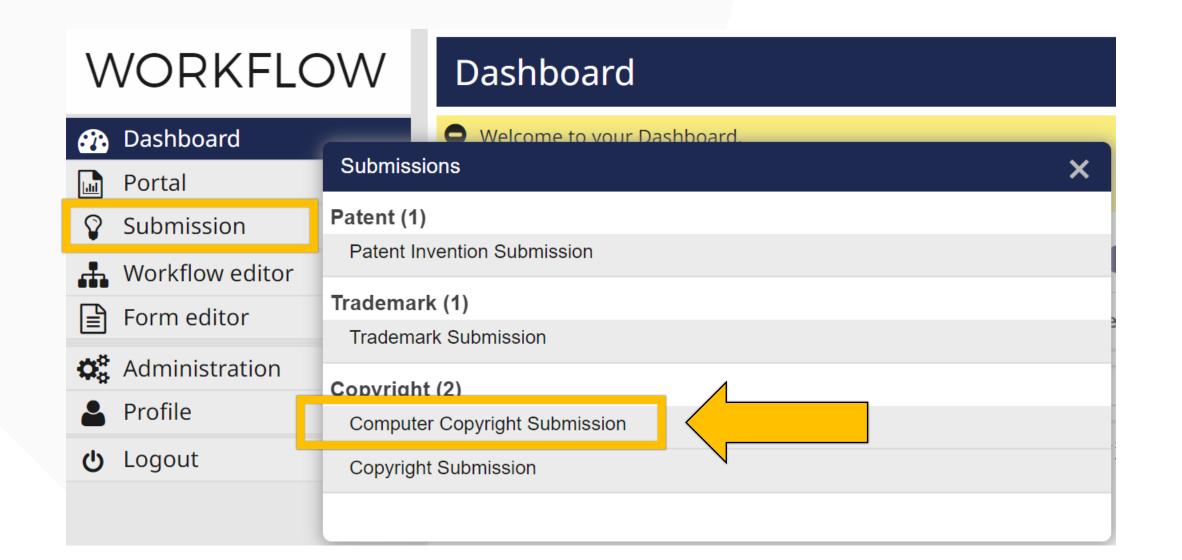

## Computer Copyright Recordal

5. Click "Submission" and "Computer Copyright Submission" for Copyright Recordal.