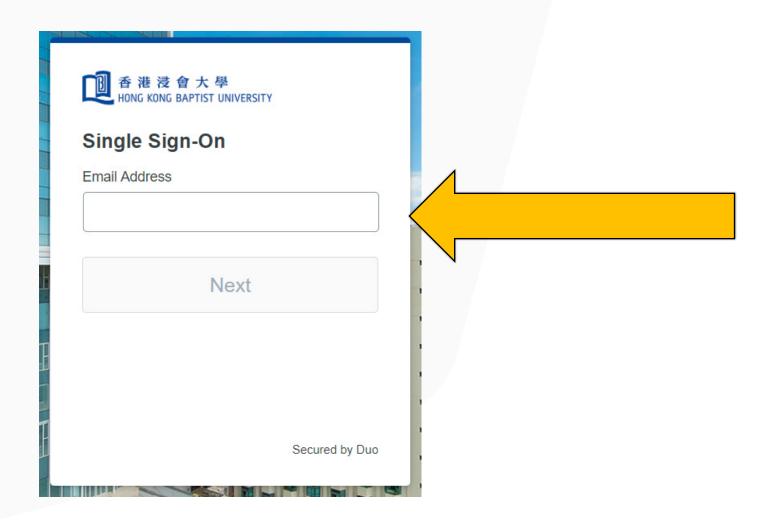

# IP System Login Page

3. Please login with your Single-Sign-On Account (SSOid).