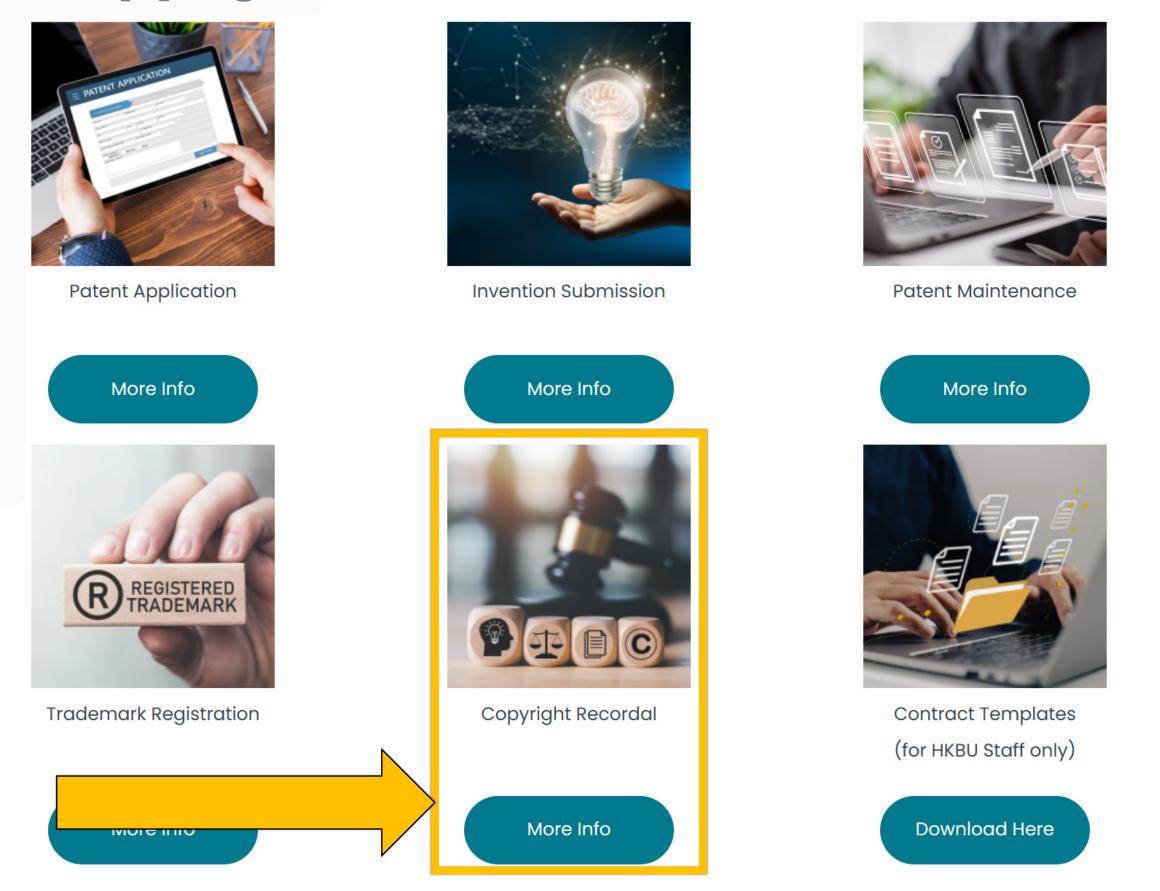

## Visit the KTO homepage

2.2 Scroll down and find "Copyright Recordal", then click "More info"