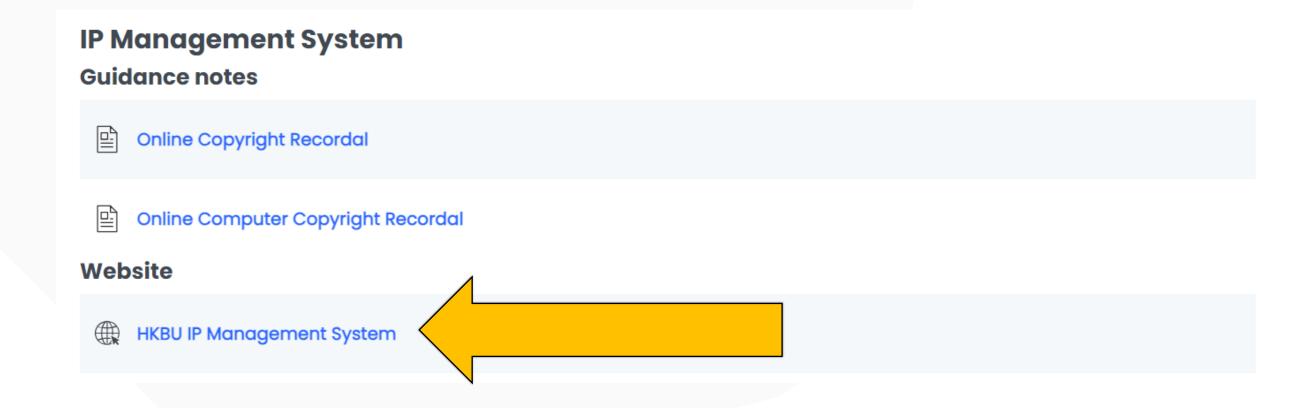

# IP System's URL

4. Click the link "**HKBU IP Management System**" to access the IP management system.