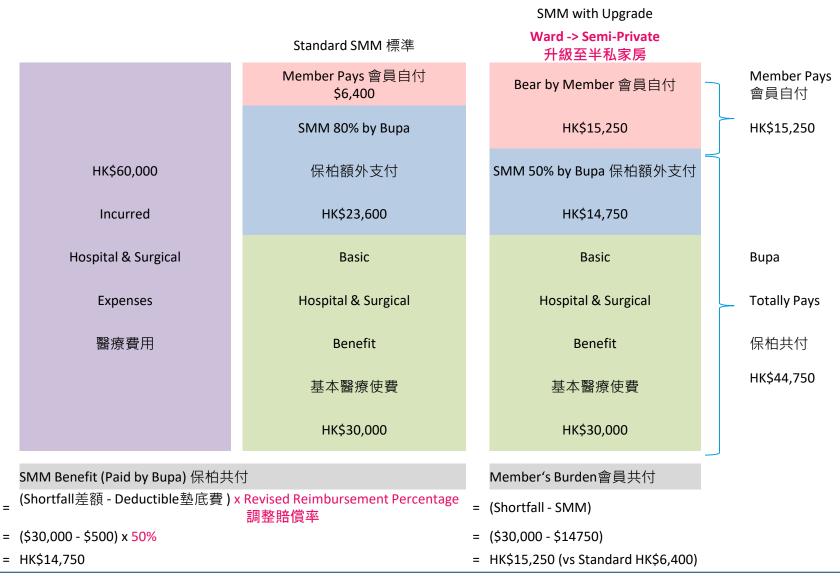

| <u>Restricted level</u> 指定住房級別 | <u>Chosen level 實際入住級別</u> | <u>Revised Reimbursement</u><br><u>Percentage 調整賠償率</u> |
|--------------------------------|----------------------------|---------------------------------------------------------|
| Ward 大房                        | Semi-Private 半私家房          | 50%                                                     |
| Ward 大房                        | Private 私家房                | 25%                                                     |

SMM Benefit Formula: (Eligible Expense – Deductible) x Revised Reimbursement Percentage 附加醫療保障公式計算: (合資格醫療費用–墊底費) x 調整賠償率

If a Member is confined in a Hospital where there is no classification of level of Hospital facilities and services and the average daily room and board charges incurred during such confinement is higher than the Room and Board Benefit under the Hospital and Surgical Benefit, an adjustment factor will be applied to the eligible expenses. The adjustment factor is derived from dividing the Maximum Limit of Room and Board Benefit by the average daily room and board charges incurred during the Hospital Confinement. 如成員入住之醫院並無住房級別的介定及該次住院的每日平均住房及膳食費用較住院及手術保障下之住院及膳食保障為高,則任何按此保障可支付的賠款將須與調整值相乘作折讓計算。調整值之計算為住院及膳食保障的每日最高賠償限額除以該次住院的每日實際平均住房及膳食費用。