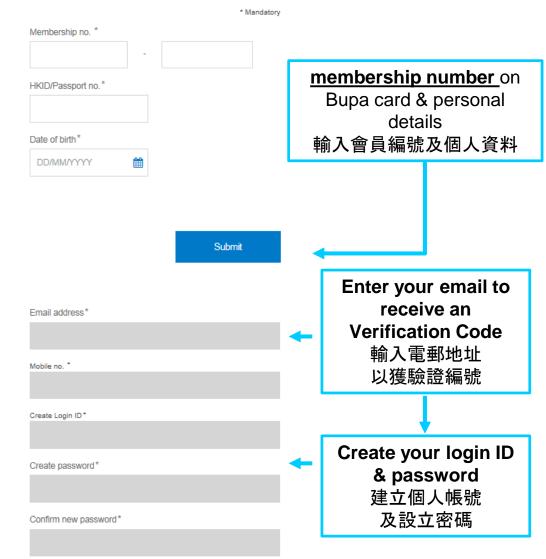

### Step 1: Get started

Please enter the correct membership number, HKID, and date of birth.

### Step 2: Account Creation

Before creating your login ID, we need to verify your email. Please enter your email address, then click "Send Verification Code," to get the code sent to your email. Enter the verification code in the field within 15 minutes. If needed, you can request for another verification code by pressing "Resend Code."