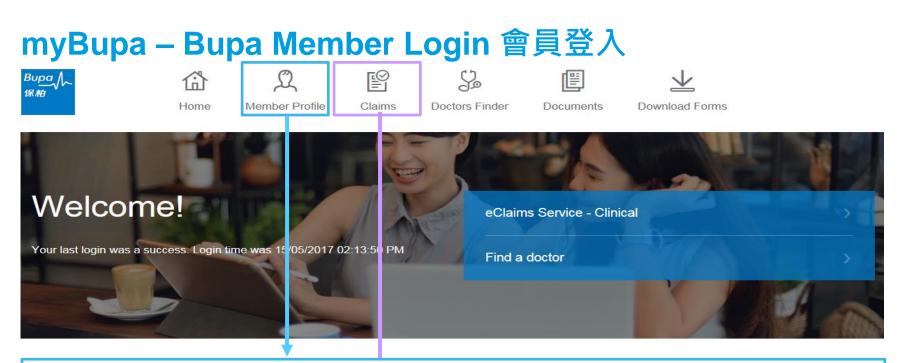

### Member Profile 查閱會蓿及更新聯絡資料

• View your scheme details, bank account number for claims reimbursement, and your contact information in our record 查閱會籍, 支付賠償之銀行戶口, 個人聯絡資料

### Claims 索償

- Check your claims status and view your claims and shortfall history for the past 12 months 檢查索賠記錄和索賠金額(最近12個月)
- View your outstanding shortfall records since the start of your membership 查閱差額金額 / 差額記錄
- View and download claims statement and shortfall invoice下載電子表
- Submit claims online using myBupa's eClaims Service網上提交索償