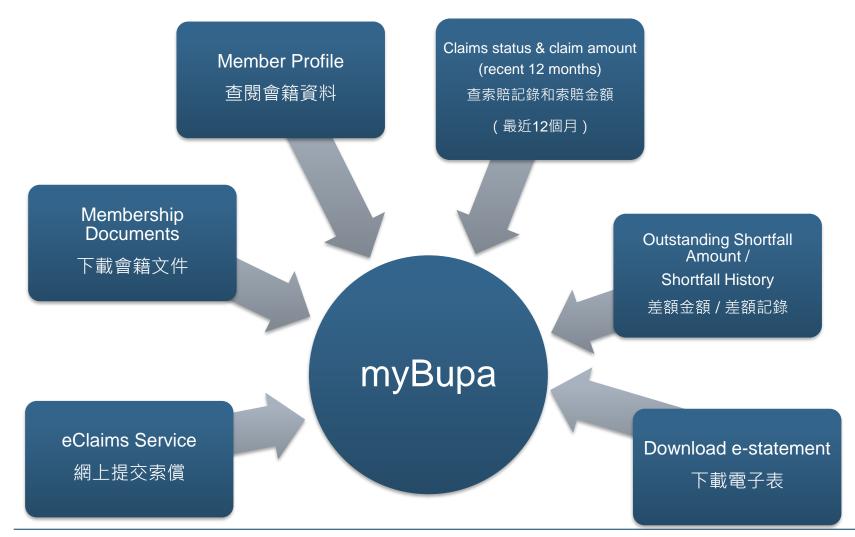

### Member Profile 查閱會蓿及更新聯絡資料

• View your scheme details, bank account number for claims reimbursement, and your contact information in our record 查閱會籍, 支付賠償之銀行戶口, 個人聯絡資料

### Claims 索償

- Check your claims status and view your claims and shortfall history for the past 12 months 檢查索賠記錄和索賠金額(最近12個月)
- View your outstanding shortfall records since the start of your membership 查閱差額金額 / 差額記錄
- View and download claims statement and shortfall invoice下載電子表
- Submit claims online using myBupa's eClaims Service網上提交索償

### **Download Forms**

• Download claim forms and other administrative forms 下載賠償申請表及其他常用表格