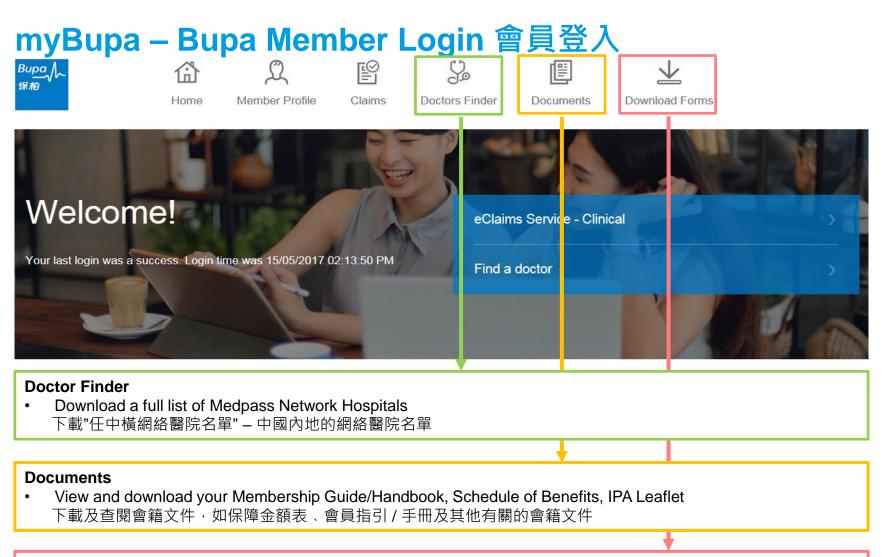

### Claims 索償

- Check your claims status and view your claims and shortfall history for the past 12 months 檢查索賠記錄和索賠金額(最近12個月)
- View your outstanding shortfall records since the start of your membership 查閱差額金額 / 差額記錄
- View and download claims statement and shortfall invoice下載電子表
- Submit claims online using myBupa's eClaims Service網上提交索償

### **Download Forms**

• Download claim forms and other administrative forms 下載賠償申請表及其他常用表格