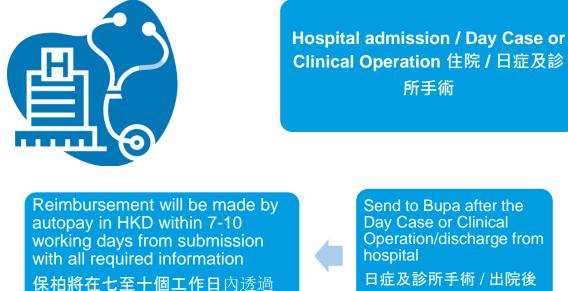

# Claim Procedure 賠償程序 -住院 / 日症及診所手術

Day Case or Clinical **Operation/discharge from** 日症及診所手術 / 出院後

90日内寄回保柏

Settle the bill first and claim for reimbursement 會員先自行繳付住院費用

**Bupa Claim Form** With Original receipts and referral letter (if required) 賠償文件包括賠償申請表、正 本收據、轉介信 (如有)

自動轉賬以港元支付賠償金額

Late submission of claims may be declined for reimbursement 逾期申請將不受理

**Bupa Private and Confidential** 