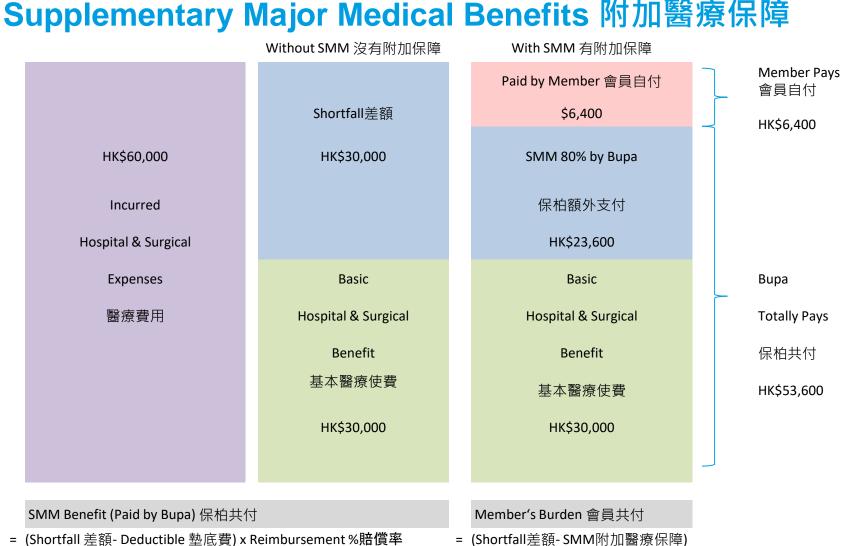

# Supplementary Major Medical Benefit (SMM)附加醫療保障

| Room Level 住房級別                                            | Class 1 計劃 1 |
|------------------------------------------------------------|--------------|
|                                                            | HK\$ 港幣(元)   |
| Max. limit per disability per contract year 最高賠償額 (每人每年每症) | 40,000       |
| Reimbursement %賠償率                                         | 80%          |
| Deductible per disability 墊底費 (每症)                         | 500          |

- 1. To give extra protection for reimbursement of eligible expenses when the Hospital & Surgical Benefits are exceeded 此保障只適用於住院及手術保障耗盡後才可作 出賠償。
- 2. Applicable to 適用於:
  - Payable to Hospital Confinement, Day Case or Clinical Operation in Hong Kong (except pre-hospitalisation and post-hospitalisation follow-up visits, Psychiatric treatments Benefit, Hospital Cash Benefit, Out-patient Surgery Cash Allowance Benefit and Second Claims Incentive Benefit if applicable). 適用於 在香港之住院、日症及診所手術,而住院及手術保障(入院前的門診診症費、出院後的覆診診症費、精神科治療保障、住院現金保障、日症手術額外現金保障 及第二索償惠益保障除外)
  - ▶ No Benefit will be payable for Hospital Confinement in VIP suite or deluxe suite. 入住貴賓套房或豪華套房不屬此項保障範圍內。
  - If a Member is confined in a higher room level than the restricted room level under the Scheme, the eligible amount payable under this Benefit shall be subject to the following adjustment factors: 如成員入住之醫院住房級別較本計劃所指定的為高,任何按此保障可支付的賠款將須與以下調整值相乘作折讓計算:

| <u>Restricted level</u> 指定住房級別 | <u>Chosen level 實際入住級別</u> | <u>Revised Reimbursement</u><br><u>Percentage 調整賠償率</u> |
|--------------------------------|----------------------------|---------------------------------------------------------|
| Ward 大房                        | Semi-Private 半私家房          | 50%                                                     |
| Ward 大房                        | Private 私家房                | 25%                                                     |

SMM Benefit Formula: (Eligible Expense – Deductible) x Revised Reimbursement Percentage 附加醫療保障公式計算: (合資格醫療費用–墊底費) x 調整賠償率

If a Member is confined in a Hospital where there is no classification of level of Hospital facilities and services and the average daily room and board charges incurred during such confinement is higher than the Room and Board Benefit under the Hospital and Surgical Benefit, an adjustment factor will be applied to the eligible expenses. The adjustment factor is derived from dividing the Maximum Limit of Room and Board Benefit by the average daily room and board charges incurred during the Hospital Confinement. 如成員入住之醫院並無住房級別的介定及該次住院的每日平均住房及膳食費用較住院及手術保障下之住院及膳食保障為高,則任何按此保障可支付的賠款將須與調整值相乘作折讓計算。調整值之計算為住院及膳食保障的每日最高賠償限額除以該次住院的每日實際平均住房及膳食費用。

- = (\$30,000 \$500) x 80%
- = HK\$23,600

= (\$30,000 - \$23,600) = HK\$6,400