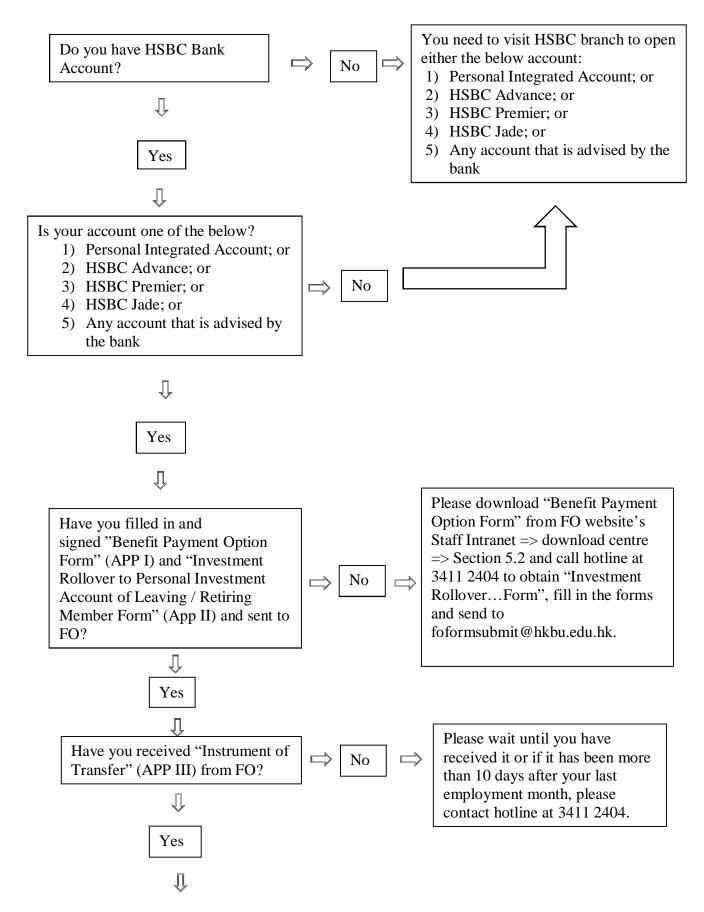

## Roll-over of HSBC units to personal investment account opened with HSBC branch

Please visit the branch where you open your account with or contact your Relationship Manager to obtain the "Transfer In/Out of Unit Trusts Instruction Form (For Personal Customer)" (APP IV) and ask the Relationship Manager to assist you in filling in the form with reference to the "Instrument of Transfer" given by FO/BCT. If you have any problem, please contact HSBC hotline at 2284 1281 and indicate that you are HKBU staff opening a rollover account.

## The HSBC Festival Walk branch is recommended for members' visit as they have handled related roll-over cases previously. There might be a chance that other branches may require more time to work out the nature of your request.