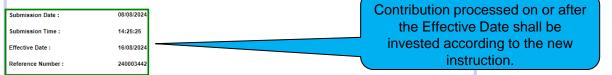

#### **New Instruction**

Reset

· The percentage allocated to each fund must be an integer and in multiples of 5%. The total percentage allocated to the fund(s) must be 100%.

 The cut off time of instruction request is 3:00pm on every Wednesday. If Wednesday falls on a non-business day, the cut-off time will become 3:00pm of the next business day, e.g. the following Thursday if it is a business day.