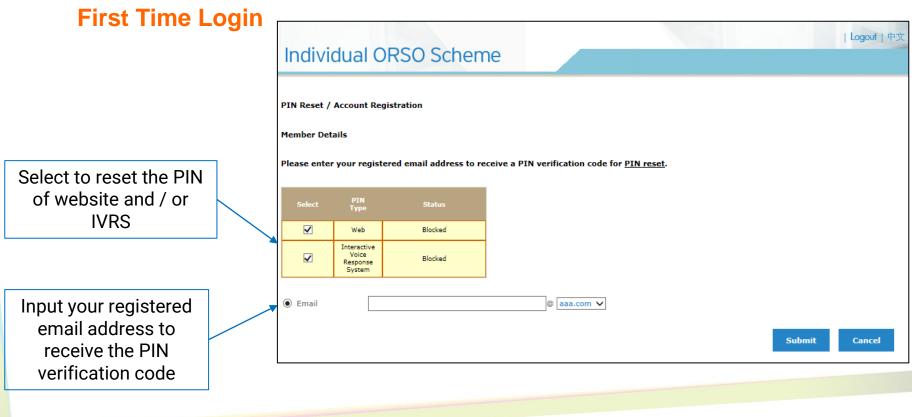

#### **First Time Login**

- New member will receive an email to activate the login password
- Click the link under Step 1 in the

| Dear Scheme Member,                                                                                                                                                                                   |
|-------------------------------------------------------------------------------------------------------------------------------------------------------------------------------------------------------|
| Hong Kong Baptist University 1998 Superannuation Fund ('HKBU ORSO Plan')<br>Activate your account and login password by an instant verification code                                                  |
| Welcome to the HKBU ORSO Plan.                                                                                                                                                                        |
| To activate your account and the login password, simply follow the steps below to retrieve a verification code via email.                                                                             |
| Step 1: <u>Click here</u> and input your HKID Card / Passport No.                                                                                                                                     |
| Step 2: Enter your personal information with your instructions. You will receive a 6-digit verification code following your confirmation (valid for 24 hours);                                        |
| Step 3: When you receive the verification code, please input the verification code and set your personal password following the instructions. You will then be able to access your account instantly. |
| You can also go to www.bcthk.com (Login > Individual ORSO Schemes > Member) or 24-hour interactive voice responsive system (Tel number: 2298 9088) to login your account anytime.                     |
| For any enquiries, please call the HKBU ORSO Plan Member Hotline at 2298 9088.                                                                                                                        |
| Bank Consortium Trust Company Limited<br>As Trustee / Administrator of Hong Kong Baptist University 1998 Superannuation Fund                                                                          |
|                                                                                                                                                                                                       |

 $\bigcirc C$ 

| Firs                                                                               | st Time Login                           | Individual ORSO Scheme                                                                                                                          | Logout   中文 |
|------------------------------------------------------------------------------------|-----------------------------------------|-------------------------------------------------------------------------------------------------------------------------------------------------|-------------|
| <ul> <li>Input the required information<br/>and press "Next" / "Submit"</li> </ul> |                                         | PIN Reset / Account Registration<br>Member Details                                                                                              |             |
| Individual PIN Reset / Account                                                     | ORSO Scheme                             | HKID Card / Passport No.<br>For HKID Card No. A123456(7<br>please input A1234567<br>For Passport No. ZA-234 56,<br>please input ZA-23456 but no |             |
| Member Details (Please<br>Name of Member<br>Contact No.<br>Date of Birth           | Surname<br>First Name<br>Day Month Year | Iowing form.)<br>Type the code shown $4 \ \ A \ \ S \ \ \ \ \ \ \ \ \ \ \ \ \ \$                                                                |             |
|                                                                                    |                                         | Submit Cancel                                                                                                                                   |             |