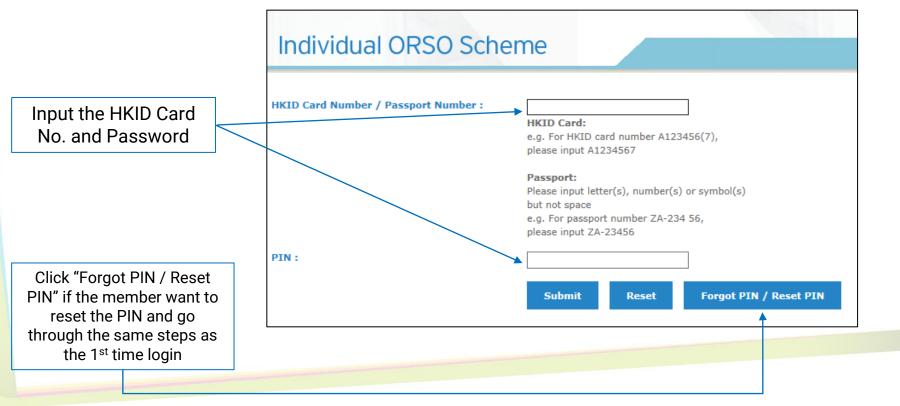

#### **First Time Login**

- New member will receive an email to activate the login password
- Click the link under Step 1 in the

| Dear Scheme Member,                                                                                                                                                                                   |
|-------------------------------------------------------------------------------------------------------------------------------------------------------------------------------------------------------|
| Hong Kong Baptist University 1998 Superannuation Fund ('HKBU ORSO Plan')<br>Activate your account and login password by an instant verification code                                                  |
| Welcome to the HKBU ORSO Plan.                                                                                                                                                                        |
| To activate your account and the login password, simply follow the steps below to retrieve a verification code via email.                                                                             |
| Step 1: <u>Click here</u> and input your HKID Card / Passport No.                                                                                                                                     |
| Step 2: Enter your personal information with your instructions. You will receive a 6-digit verification code following your confirmation (valid for 24 hours);                                        |
| Step 3: When you receive the verification code, please input the verification code and set your personal password following the instructions. You will then be able to access your account instantly. |
| You can also go to www.bcthk.com (Login > Individual ORSO Schemes > Member) or 24-hour interactive voice responsive system (Tel number: 2298 9088) to login your account anytime.                     |
| For any enquiries, please call the HKBU ORSO Plan Member Hotline at 2298 9088.                                                                                                                        |
| Bank Consortium Trust Company Limited<br>As Trustee / Administrator of Hong Kong Baptist University 1998 Superannuation Fund                                                                          |
|                                                                                                                                                                                                       |

 $\bigcirc C$ 

| Firs                                                                               | st Time Login                           | Individual ORSO Scheme                                                                                                                          | Logout   中文 |
|------------------------------------------------------------------------------------|-----------------------------------------|-------------------------------------------------------------------------------------------------------------------------------------------------|-------------|
| <ul> <li>Input the required information<br/>and press "Next" / "Submit"</li> </ul> |                                         | PIN Reset / Account Registration<br>Member Details                                                                                              |             |
| Individual PIN Reset / Account                                                     | ORSO Scheme                             | HKID Card / Passport No.<br>For HKID Card No. A123456(7<br>please input A1234567<br>For Passport No. ZA-234 56,<br>please input ZA-23456 but no |             |
| Member Details (Please<br>Name of Member<br>Contact No.<br>Date of Birth           | Surname<br>First Name<br>Day Month Year | Iowing form.)<br>Type the code shown $4 \ \ A \ \ S \ \ \ \ \ \ \ \ \ \ \ \ \ \$                                                                |             |
|                                                                                    |                                         | Submit Cancel                                                                                                                                   |             |