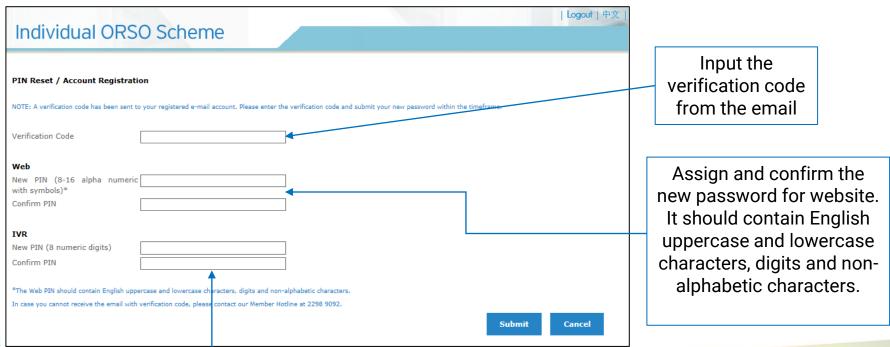

#### **First Time Login**

- Member will receive an email under registered email address with verification code, your email address will be set as default
- Click the link in the email

Dear Member,

Upon your request for PIN reset for your account, the following verification code has been generated for you to reset your PIN.

Kindly note that the verification code will expire in 24 hours upon the sending out of this e-mail. Please reset your PIN immediately.

Verification Code: 379348

URL: https://www.e-mpfhk.com/tpa/OI/mbr/resetPin/pinReGenResetDirect.htm

Bank Consortium Trust Company Limited

This is an automatically generated e-mail. Please do not reply to this e-mail address. Thank you for your cooperation.

#### **First Time Login**

Assign and confirm the new password for IVRS. It should contain 8 numeric digits only.