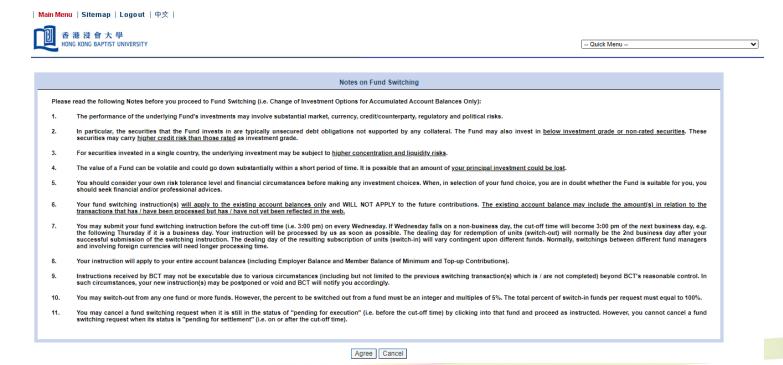

#### Important Notes for Fund Switching

| Main Men     | <mark>dain Menu   Sitemap   Logout   中文  </mark>                                                                                                                                                                                                                                                                                                                                                                                                                                                                                                                                                                                                        |  |  |  |  |
|--------------|---------------------------------------------------------------------------------------------------------------------------------------------------------------------------------------------------------------------------------------------------------------------------------------------------------------------------------------------------------------------------------------------------------------------------------------------------------------------------------------------------------------------------------------------------------------------------------------------------------------------------------------------------------|--|--|--|--|
| T<br>T<br>HO | 港没會大學<br>NG KONG BAPTIST UNIVERSITY Quick Menu                                                                                                                                                                                                                                                                                                                                                                                                                                                                                                                                                                                                          |  |  |  |  |
|              |                                                                                                                                                                                                                                                                                                                                                                                                                                                                                                                                                                                                                                                         |  |  |  |  |
|              | Notes on Change of Investment Mandate (for Future Contributions)                                                                                                                                                                                                                                                                                                                                                                                                                                                                                                                                                                                        |  |  |  |  |
| Please       | e read the following Notes before you proceed to Change of Investment Mandate (i.e. Change of Investment Options for Future Contributions only):                                                                                                                                                                                                                                                                                                                                                                                                                                                                                                        |  |  |  |  |
| 1.           | The performance of the underlying Fund's investments may involve substantial market, currency, credit/counterparty, regulatory and political risks.                                                                                                                                                                                                                                                                                                                                                                                                                                                                                                     |  |  |  |  |
| 2.           | In particular, the securities that the Fund invests in are typically unsecured debt obligations not supported by any collateral. The Fund may also invest in below investment grade or non-rated securities. These securities may carry higher credit risk than those rated as investment grade.                                                                                                                                                                                                                                                                                                                                                        |  |  |  |  |
| 3.           | For securities invested in a single country, the underlying investment may be subject to higher concentration and liquidity risks.                                                                                                                                                                                                                                                                                                                                                                                                                                                                                                                      |  |  |  |  |
| 4.           | The value of a Fund can be volatile and could go down substantially within a short period of time. It is possible that an amount of your principal investment could be lost.                                                                                                                                                                                                                                                                                                                                                                                                                                                                            |  |  |  |  |
| 5.           | You should consider your own risk tolerance level and financial circumstances before making any investment choices. When, in selection of your fund choice, you are in doubt whether the Fund is suitable for you, you should seek financial and/or professional advices.                                                                                                                                                                                                                                                                                                                                                                               |  |  |  |  |
| 6.           | Your instruction will only apply to all future contributions (including Employer's and Employee's Minimum and Top-up Contributions) and WILL NOT APPLY to your accumulated account balances.                                                                                                                                                                                                                                                                                                                                                                                                                                                            |  |  |  |  |
| 7.           | You may submit instructions for Change of Investment Mandate (applicable for future contributions only) before the cut-off time (3:00 pm) on every Wednesday. If Wednesday falls on a non-business day, the cut-off time will become 3:00 pm of the next business day, e.g. the following Thursday if it is a business day. Your instruction will be processed by us as soon as possible. The effective date will normally be the 2nd business day are day after your successful submission of the Change of Investment Mandate Instruction. Contribution processed on or after the effective date will be invested in accordance with the instruction. |  |  |  |  |
| 8.           | There are no "pending for execution" or "pending for settlement" status for Change of Investment Mandate Requests. If you submit multiple requests for "Change of Investment Mandate", only the last request received by BCT before cut-off time (3:00 pm on every Wednesday) will be executed.                                                                                                                                                                                                                                                                                                                                                         |  |  |  |  |
| 9.           | Successfully submitted instruction will supersede all previous instruction(s) given in respect of change of investment mandate for future contributions and will be in effect until you cease to be a Member of the Scheme or until you make another change of investment mandate instruction.                                                                                                                                                                                                                                                                                                                                                          |  |  |  |  |
| 10.          | The percent allocated to each fund must be an integer and multiples of 5%. The total percent allocated to the fund(s) must equal to 100%.                                                                                                                                                                                                                                                                                                                                                                                                                                                                                                               |  |  |  |  |
|              | Agree Cancel                                                                                                                                                                                                                                                                                                                                                                                                                                                                                                                                                                                                                                            |  |  |  |  |