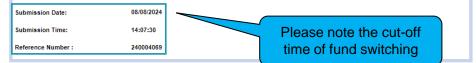

#### Print or save the Acknowledgement page for record

FUND SWITCHING (ACCOUNT BALANCE) - ACKNOWLEDGEMENT

Thank you

Your instructions have been received and will be processed by us as soon as possible (Cut-off time is 3:00 pm on every Wednesday. If Wednesday falls on a non-business day, the cut-off time will become 3:00 pm of the next business day, e.g. the following Thursday if t is a business day). Please note that this page is not an official confirmation of the transaction. The official confirmation will be mailed to you once the instructions are processed successfully.