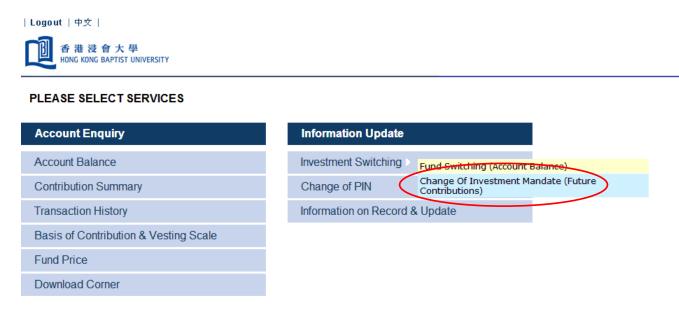

## Member Website Change of Investment Mandate (Future Contributions)

#### Select Change of Investment Mandate (Future Contributions) on the Main Menu

Trustee & Administrator: Bank Consortium Trust Company Limited

Important Notes for Change of Investment Mandate (For Future Contributions)