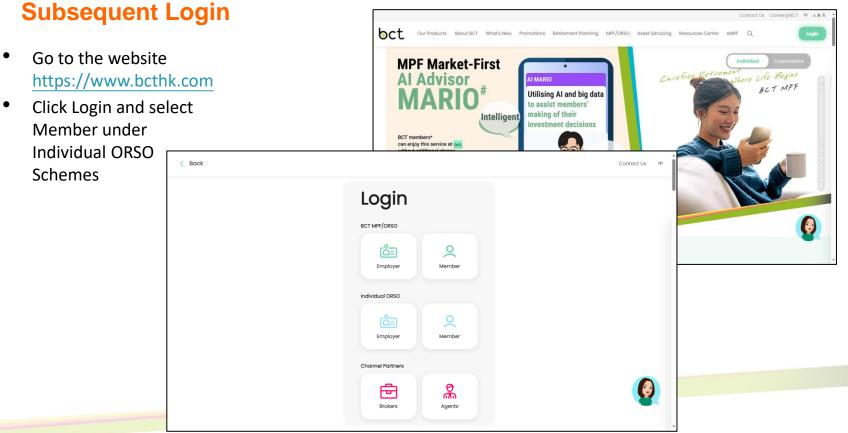

#### Subsequent Login

#### Subsequent Login

| Dear Scheme Member,<br>Individual ORSO Scheme<br>One-Time Password ("OTP")                                                                                                                                                          | Member will receive an email under registered                                                                                                                                                                      |                                      |
|-------------------------------------------------------------------------------------------------------------------------------------------------------------------------------------------------------------------------------------|--------------------------------------------------------------------------------------------------------------------------------------------------------------------------------------------------------------------|--------------------------------------|
| Upon your request for online account login, the following OTP has been gene<br>One-Time Password ("OTP"): 713547                                                                                                                    | email address with<br>One-Time Password                                                                                                                                                                            |                                      |
| Kindly note that the OTP will expire in 20 minutes upon the sending out of t                                                                                                                                                        | is e-mail. If the password is expired, simply access the Member Website and take the same steps to login again.                                                                                                    |                                      |
| Should you have any queries, please call the Interactive Voice Response Syst<br>Bank Consortium Trust Company Limited<br>(Trustee of the Scheme)<br>[This is an automatically generated e-mail. Please do not reply to this e-mail. | Individual ORSO Scheme                                                                                                                                                                                             | Logout 中文                            |
| Input the One-Time<br>Password from the<br>email                                                                                                                                                                                    | One-Time Password Authentication<br>Please get the One-Time Password (OTP) from your registered email (@aaa.com)<br>minutes.<br>If you so not receive OTP in 5 minutes, please click <cancel> to restart.</cancel> | to continue. The OTP is valid for 20 |
|                                                                                                                                                                                                                                     | One-Time Password (OTP):                                                                                                                                                                                           |                                      |
|                                                                                                                                                                                                                                     | Continue Cancel                                                                                                                                                                                                    |                                      |
|                                                                                                                                                                                                                                     |                                                                                                                                                                                                                    | 1                                    |