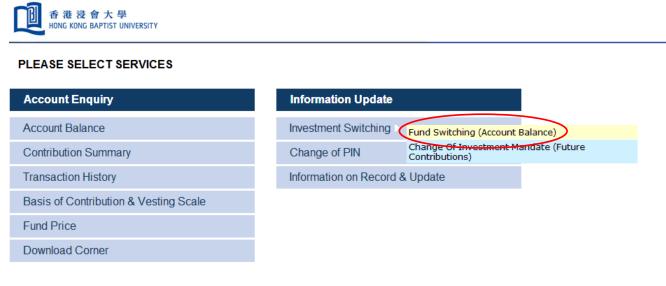

### Member Website Fund Switching (Account Balance)

#### Select Fund Switching (Account Balance) on the Main Menu

Trustee & Administrator: Bank Consortium Trust Company Limited

|Loqout |中文 |

## Member Website Change of Investment Mandate (Future Contributions)

#### Select Change of Investment Mandate (Future Contributions) on the Main Menu

Trustee & Administrator: Bank Consortium Trust Company Limited

Important Notes for Change of Investment Mandate (For Future Contributions)