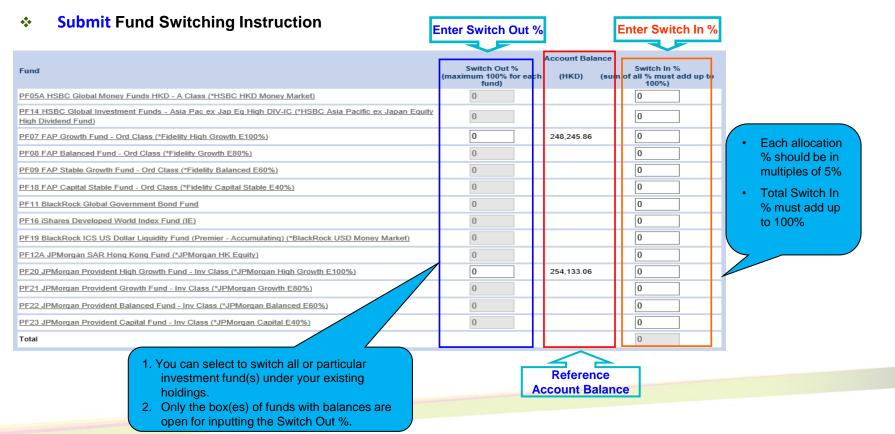

### Member Website Fund Switching (Account Balance)

#### Select Fund Switching (Account Balance) on the Main Menu

Trustee & Administrator: Bank Consortium Trust Company Limited

|Loqout |中文 |

#### Important Notes for Fund Switching

| Fund                                                                                                                       | Account f<br>Switch Out % |     |
|----------------------------------------------------------------------------------------------------------------------------|---------------------------|-----|
| PF05A HSBC Global Money Funds HKD - A Class ("HSBC HKD Money Market)                                                       |                           |     |
| PF14 HSBC Global Investment Funds - Asia Pac ex Jap Eq High DIV-IC (*HSBC Asia Pacific ex Japan Equity High Dividend Fund) |                           |     |
| PF07 FAP Growth Fund - Ord Class (*Fidelity High Growth E100%)                                                             |                           |     |
| PF08 FAP Balanced Fund - Ord Class (*Fidelity Growth E80%)                                                                 |                           |     |
| PF09 FAP Stable Growth Fund - Ord Class (*Fidelity Balanced E60%)                                                          |                           |     |
| PF18 FAP Capital Stable Fund - Ord Class (*Fidelity Capital Stable E40%)                                                   |                           |     |
| PF11 BlackRock Global Government Bond Fund                                                                                 |                           |     |
| PF16 iShares Developed World Index Fund (IE)                                                                               |                           | 15  |
| PF19 BlackRock ICS US Dollar Liquidity Fund (Premier - Accumulating) (*BlackRock USD Money Market)                         |                           |     |
| PF12A JPMorgan SAR Hong Kong Fund (*JPMorgan HK Equity)                                                                    | 100                       |     |
| PF20 JPMorgan Provident High Growth Fund - Inv Class (*JPMorgan High Growth E100%)                                         |                           | 10  |
| PF21 JPMorgan Provident Growth Fund - Inv Class (*JPMorgan Growth E80%)                                                    |                           | 75  |
| PF22 JPMorgan Provident Balanced Fund - Inv Class (*JPMorgan Balanced E60%)                                                |                           |     |
| PF23 JPMorgan Provident Capital Fund - Inv Class (*JPMorgan Capital E40%)                                                  |                           |     |
| Total                                                                                                                      |                           | 100 |
|                                                                                                                            |                           |     |