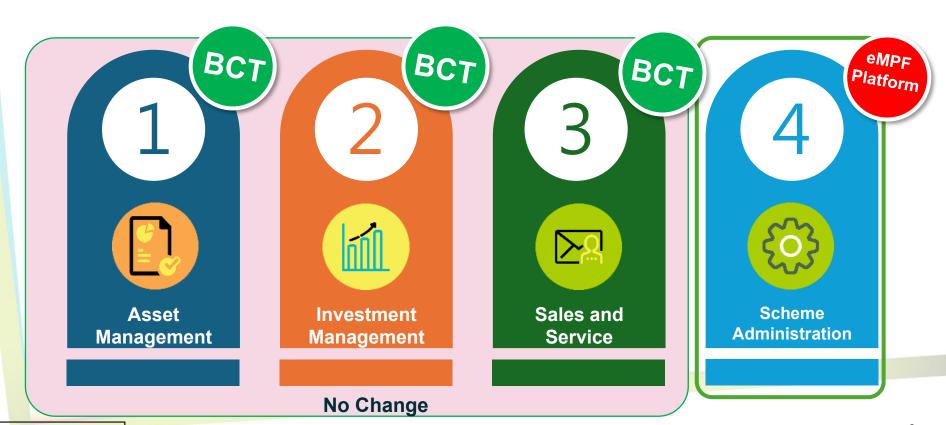

# **BCT's Updates for Members on Onboarding the eMPF Platform**



May 2025

# Role changes in MPF service delivery after eMPF transition





# Welcome the upgraded BCT+! Explore multisource advisory services and discover brand- new features

Expected Effective Date -June 30, 2025

# 1. BCT Multi-Source Advisory Services

- Fund managers analyze and integrate market trends
- Professional Analysis by Third-Party Investment Experts
- MPF Ranking: Top 50 Funds Chosen by Members with the Highest Investment Returns
- AI Advisor MARIO

### 2. Virtual MPF Game

Use Virtual Assets to Participate in an MPF Investment Competition Within a Specific Timeframe

#### 3. Voting Feature

Vote on Specific Topics to Enhance APP Interactivity





Download now



To enhance the user experience, we have also streamlined certain features, including the rewards program, membership functions, and entertainment features. For more details, please chec