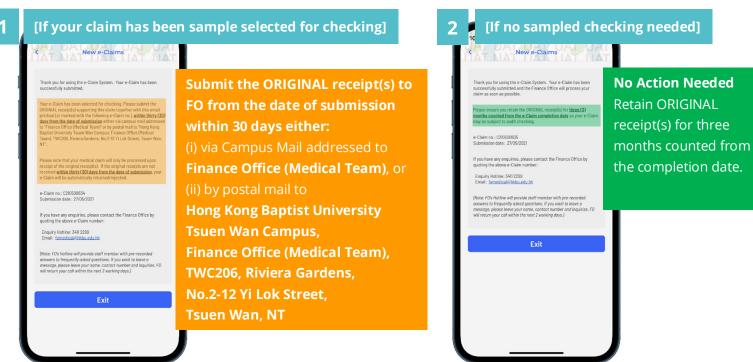

Final step after submission.

- (1) If your claim has been sample selected for checking, **submit the ORIGINAL receipt(s) to FO within 30 days** from the date of submission.
- (2) Otherwise, **retain the ORIGINAL receipt(s) for three months** after the claim completed processing. (Counted from the e-Claim completion date)