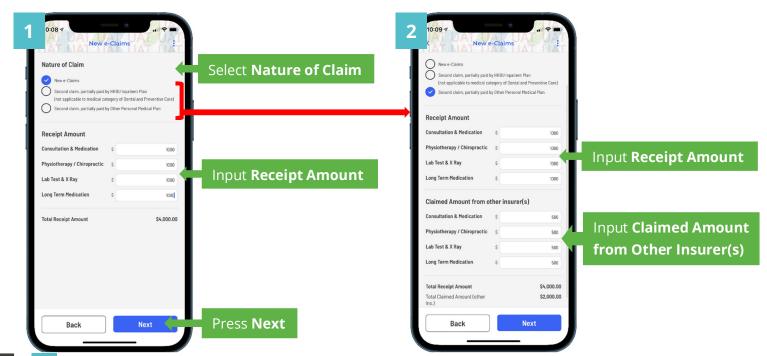

(1) Select Nature of Claim on the screen, and input the itemized Receipt Amount.
 (2) If the claim is a second claim from other insurance company (i.e. HKBU Inpatient Plan or Other Personal Medical Plan), you will also need to input the itemized Claimed Amount from Other Insurer(s) issued by the other insurer(s).