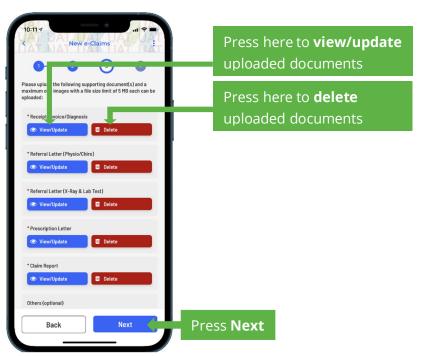

Last updated 08 Jun 2021

Press Upload or Select Existing to upload the required supporting documents.

If the claim is a second claim from other insurance company, please also provide the payment advice(s) or settlement notice(s) issued by the other insurer(s).

Press Next to confirm and review all the documents that are being uploaded or selected.

Last updated 08 Jun 2021

Review all the information that you have provided throughout the submission.

**8** Tick the box under Declaration and Authorisation to agree with the terms and conditions. Press Submit to confirm the submission.