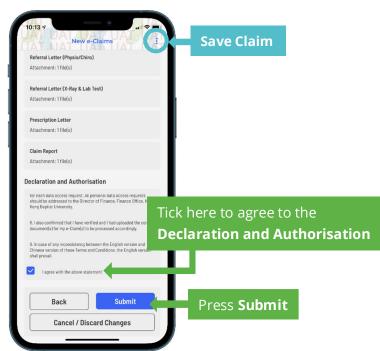

Press Next to confirm and review all the documents that are being uploaded or selected.

Last updated 08 Jun 2021

Review all the information that you have provided throughout the submission.

**8** Tick the box under Declaration and Authorisation to agree with the terms and conditions. Press Submit to confirm the submission.