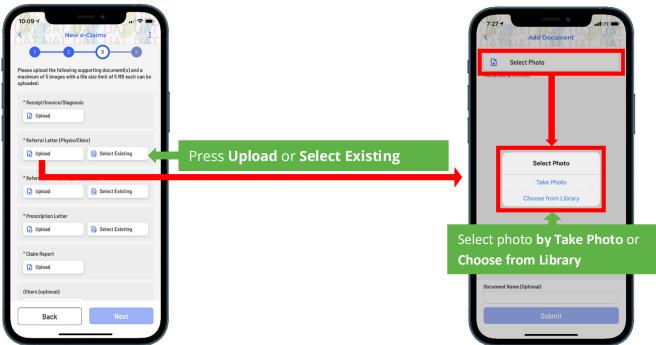

Last updated 08 Jun 2021

Press Upload or Select Existing to upload the required supporting documents.

If the claim is a second claim from other insurance company, please also provide the payment advice(s) or settlement notice(s) issued by the other insurer(s).