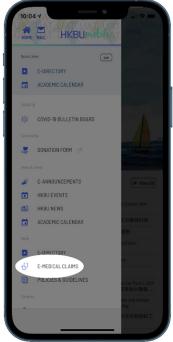

## II. New Claims Submission

Click E-MEDICAL CLAIMS from the left menu.

Press New e-Claims to start a new e-claim submission.

3 Select Claimant and Medical Category.
Only **ONE** Medical Category can be selected for each claim.