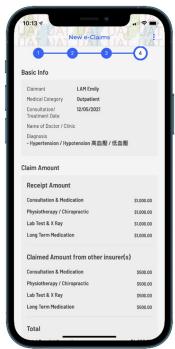

Press Next to confirm and review all the documents that are being uploaded or selected.

Last updated 08 Jun 2021

Review all the information that you have provided throughout the submission.

**8** Tick the box under Declaration and Authorisation to agree with the terms and conditions. Press Submit to confirm the submission.