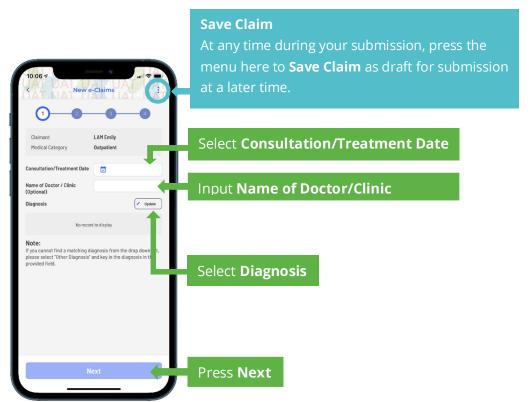

Last updated 08 Jun 2021 Page 1 of 2

Select/Input Consultation/Treatment Date, Name of Doctor/Clinic and Diagnosis.

If you do not see an option of diagnosis that fits your consultation, select **Other Diagnosis** and input the diagnosis as written on the medical bill/receipt.